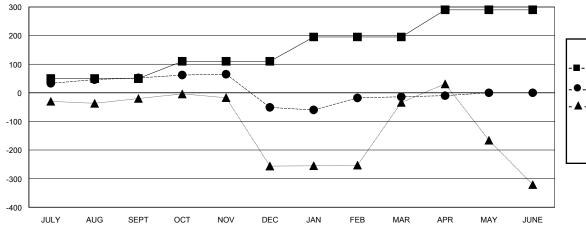

## GOALS AND ACTUAL MEMBERS CUMULATIVE

| - ■ - NEW MEMBER GROWTH NET GOAL  |
|-----------------------------------|
| - ● - NEW MEMBER GROWTH ACTUAL    |
| - ▲ - LAST YEAR MEMBERSHIP ACTUAL |
|                                   |
|                                   |