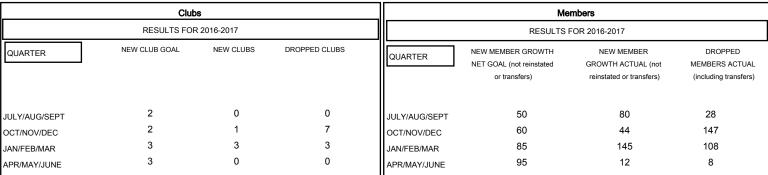

## MONTHLY MEMBERSHIP PROGRESS REPORT

District 322C4

Results as of: 4/30/2017

## GMT: NAZMUL HAQUE LOCATION INDIA GMT CA



## GOALS AND ACTUAL NEW CLUBS CUMULATIVE



## GOALS AND ACTUAL MEMBERS CUMULATIVE



| - ■ - NEW MEMBER GROWTH NET GOAL  |
|-----------------------------------|
| - ● - NEW MEMBER GROWTH ACTUAL    |
| - ▲ - LAST YEAR MEMBERSHIP ACTUAL |
|                                   |
|                                   |

| DROPPED CLUBS: 10 |     |
|-------------------|-----|
| DROPPED MEMBERS   |     |
| DECEASED          | 4   |
| CLUB CANCELLED    | 170 |
| OTHER             | 117 |
| TOTAL             | 291 |

| 37 CLUBS OF 56 ADDED 1 OR MORE NEW MEMBERS | GENDER DISTRIBUTION |                           |     |
|--------------------------------------------|---------------------|---------------------------|-----|
| NEW WEINBERG                               | MALE                | 888 (66.92%