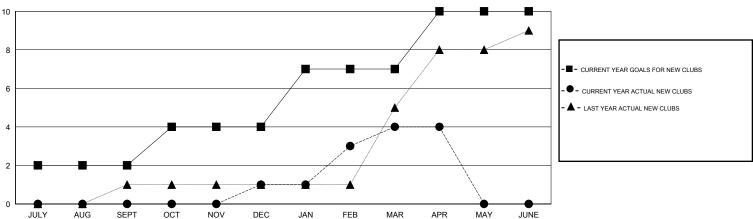

## MONTHLY MEMBERSHIP PROGRESS REPORT

District 322C4

Results as of: 4/30/2017

## GMT: NAZMUL HAQUE LOCATION INDIA GMT CA



## GOALS AND ACTUAL NEW CLUBS CUMULATIVE



## GOALS AND ACTUAL MEMBERS CUMULATIVE



| - ■ - NEW MEMBER GROWTH NET GOAL  |
|-----------------------------------|
| - ● - NEW MEMBER GROWTH ACTUAL    |
| - ▲ - LAST YEAR MEMBERSHIP ACTUAL |
|                                   |
|                                   |

| DROPPED CLUBS: 10 |     |
|-------------------|-----|
| DROPPED MEMBERS   |     |
| DECEASED          | 4   |
| CLUB CANCELLED    | 170 |
| OTHER             | 117 |
| TOTAL             | 291 |

| 37 CLUBS OF 56 ADDED 1 OR MORE NEW MEMBERS | GENDER DISTRIBUTION |                           |     |
|--------------------------------------------|---------------------|---------------------------|-----|
| NEW WEINBERG                               | MALE                | 888 (66.92%)              |     |
| =